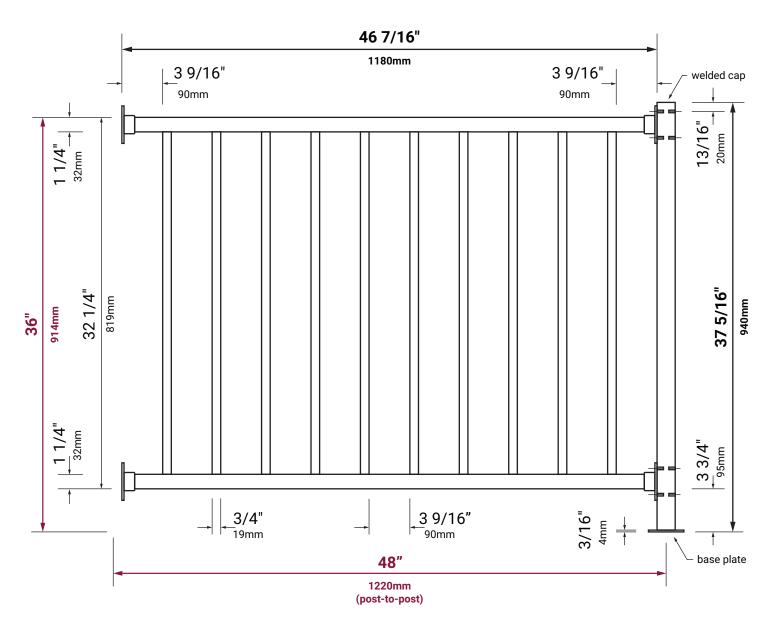

### 4'W x 36" H Guard Rail Kit (No Top Rail Needed) Specification

Material: Carbon Steel Middle Post thickness: 18GA (1.2mm) Square Baluster Thickness: 19GA (1.0mm) Upper & Lower Rail Thickness: 19GA (1.0mm) Finish: 5 Stage Powder Coat Color: Matte Black (10% Glossy)