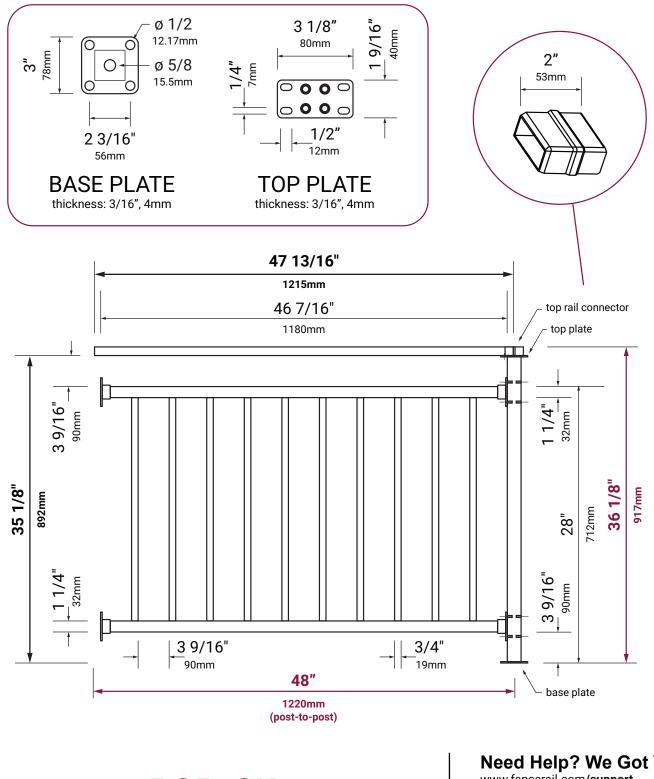

### 4'W x 36" H Guard Rail Kit (Pair With Top Rail) Specification

#### Material: Carbon Steel

Middle Post thickness: 18GA (1.2mm) Square Baluster Thickness: 19GA (1.0mm) Upper & Lower Rail Thickness: 19GA (1.0mm) Finish: 5 Stage Powder Coat Color: Matte Black (10% Glossy)

BGR4SKx36 **TECHNICAL SHEET**  **Need Help? We Got You!** 