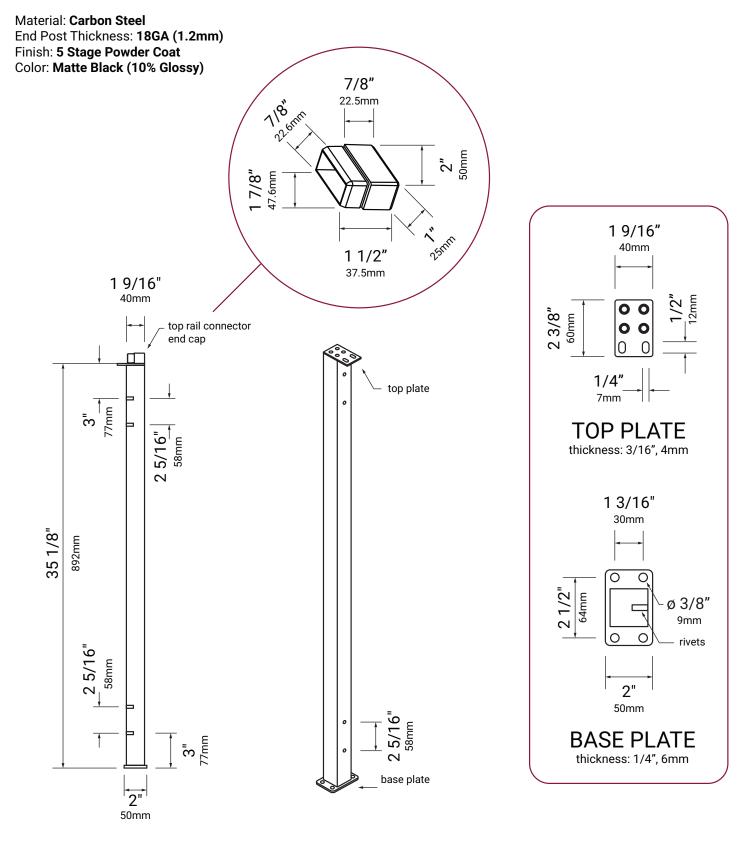

### 36" H Guard Rail End Post (No Top Rail Needed) Specification

Material: Carbon Steel End Post Thickness: 18GA (1.2mm) Finish: 5 Stage Powder Coat Color: Matte Black (10% Glossy)

# **BGRRkPE** TECHNICAL SHEET

#### Need Help? We Got You!

www.fencerail.com/support