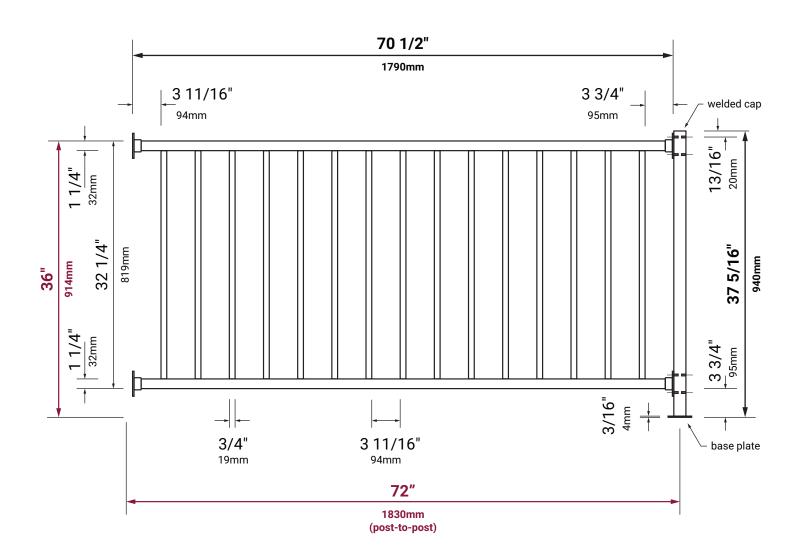

### 6'W x 36" H Guard Rail Kit (No Top Rail Needed) Specification

Material: Carbon Steel Middle Post thickness: 18GA (1.2mm) Square Baluster Thickness: 19GA (1.0mm) Upper & Lower Rail Thickness: 19GA (1.0mm) Finish: 5 Stage Powder Coat Color: Matte Black (10% Glossy)