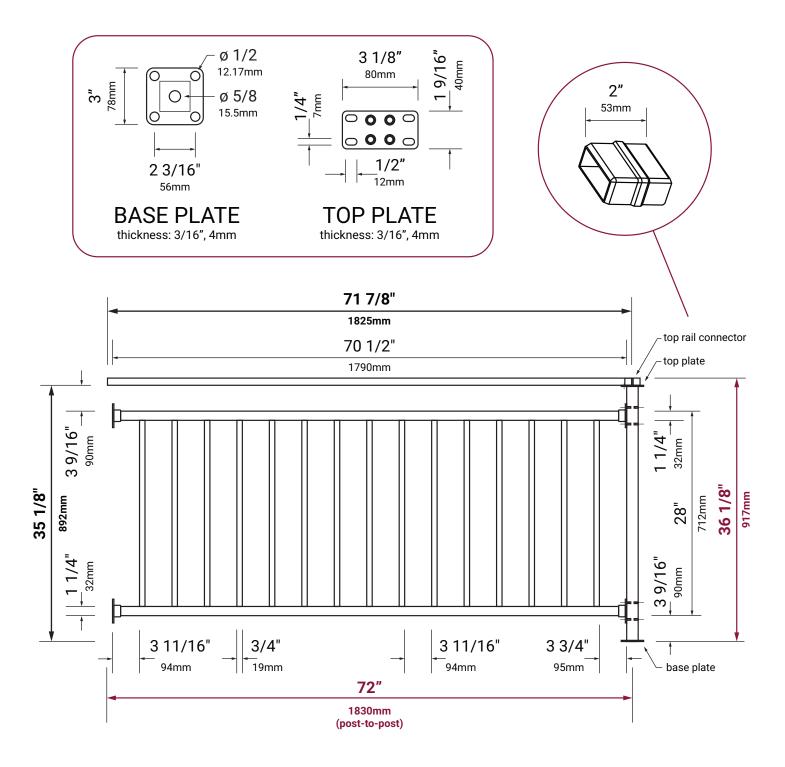

### 6'W x 36" H Guard Rail Kit (Pair With Top Rail) Specification

#### Material: Carbon Steel

Middle Post thickness: **18GA (1.2mm)** Square Baluster Thickness: **19GA (1.0mm)**  Upper & Lower Rail Thickness: **19GA (1.0mm)** Finish: **5 Stage Powder Coat** Color: **Matte Black (10% Glossy)** 

Need Help? We Got You! www.fencerail.com/support

BGR6SKx36 TECHNICAL SHEET

Call or Text (with Photos)