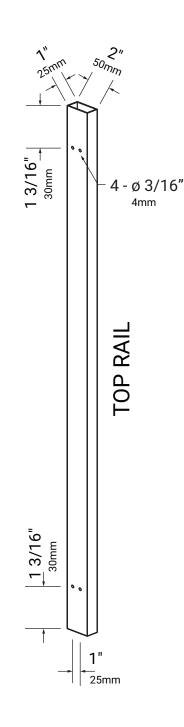

### Guard Rail Top Rails Specification

Material: Carbon Steel Top Rail Thickness: 18GA (1.2mm) Finish: 5 Stage Powder Coat Color: Matte Black (10% Glossy)

## **BGRSK TOP RAIL TECHNICAL SHEET**