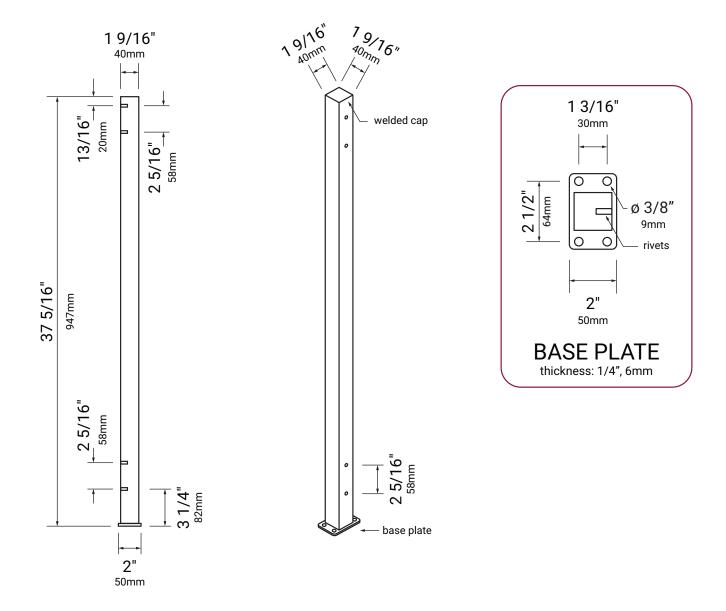

### 36" H Guard Rail End Post (No Top Rail Needed) Specification

Material: Carbon Steel End Post Thickness: 18GA (1.2mm) Finish: 5 Stage Powder Coat Color: Matte Black (10% Glossy)

# **BGRRkPE** TECHNICAL SHEET