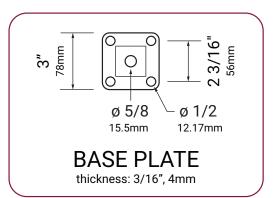

### 4'W x 36" H Guard Rail Kit (No Top Rail Needed) Specification

Material: Carbon Steel Middle Post thickness: 18GA (1.2mm) Square Baluster Thickness: 19GA (1.0mm) Upper & Lower Rail Thickness: 19GA (1.0mm) Finish: 5 Stage Powder Coat Color: Matte Black (10% Glossy)