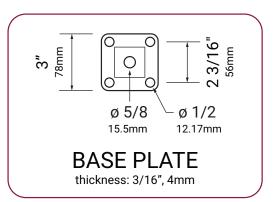

### 6'W x 36" H Guard Rail Kit (No Top Rail Needed) Specification

Material: Carbon Steel Middle Post thickness: 18GA (1.2mm) Square Baluster Thickness: 19GA (1.0mm) Upper & Lower Rail Thickness: 19GA (1.0mm) Finish: 5 Stage Powder Coat Color: Matte Black (10% Glossy)