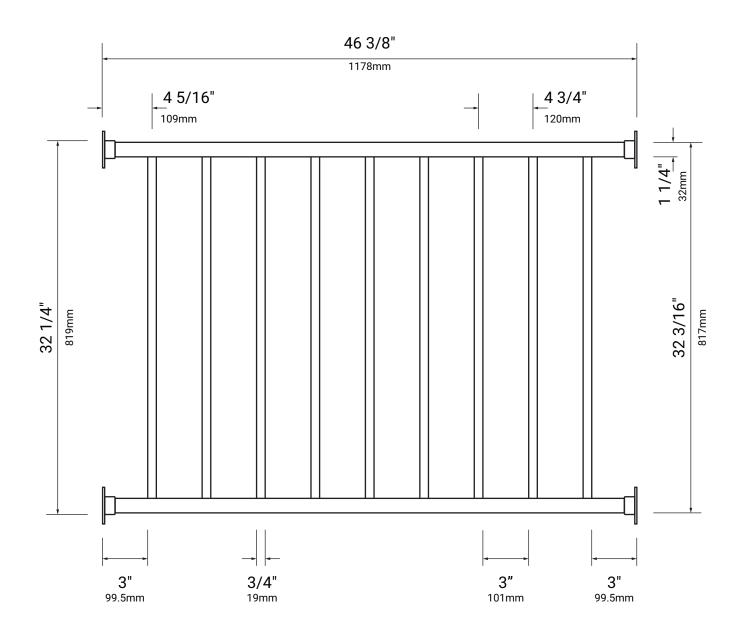

## 4'W x 36" H Baluster Guard Rail without Post (Pair With Top Rail) Specification

Material: Carbon Steel
All Thickness: 19GA (1.0mm)
Finish: 5 Stage Powder Coat
Color: Matte Black (10% Glossy)

**BGR4S**TECHNICAL SHEET