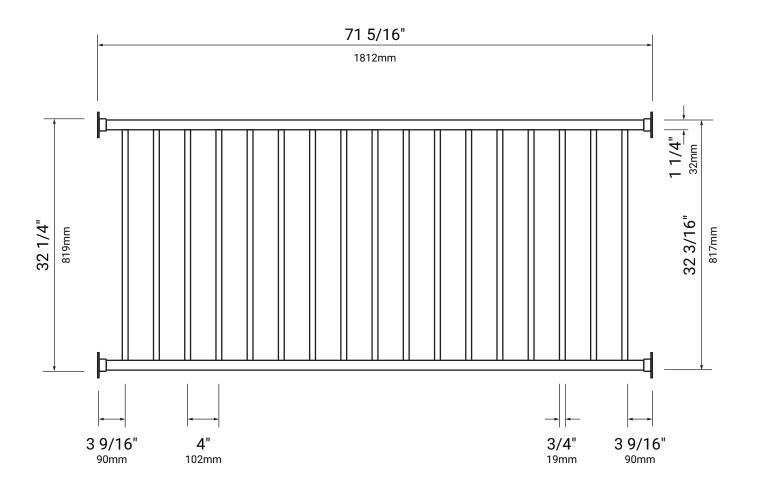

## 6'W x 36" H Baluster Guard Rail without Post (Pair With Top Rail) Specification

Material: Carbon Steel
All Thickness: 19GA (1.0mm)
Finish: 5 Stage Powder Coat
Color: Matte Black (10% Glossy)

**BGR6S**TECHNICAL SHEET