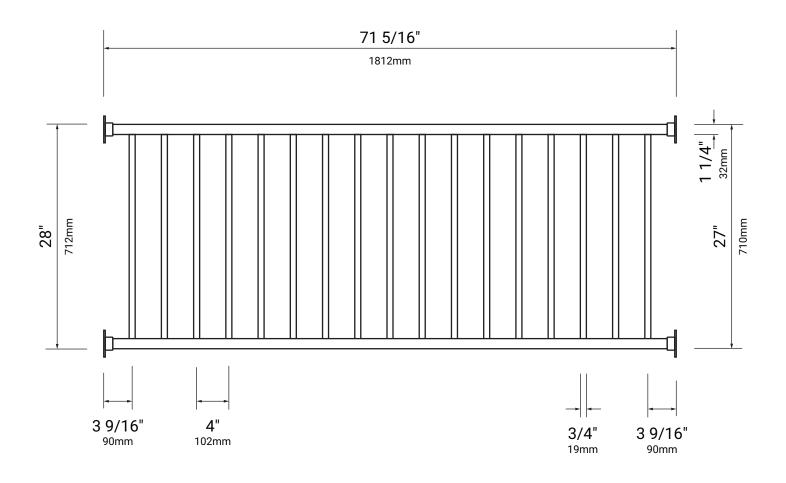

## 6'W x 36" H Baluster Guard Rail without Post (No Top Rail Needed) Specification

Material: Carbon Steel
All Thickness: 19GA (1.0mm)
Finish: 5 Stage Powder Coat
Color: Matte Black (10% Glossy)

**BGR6R**TECHNICAL SHEET