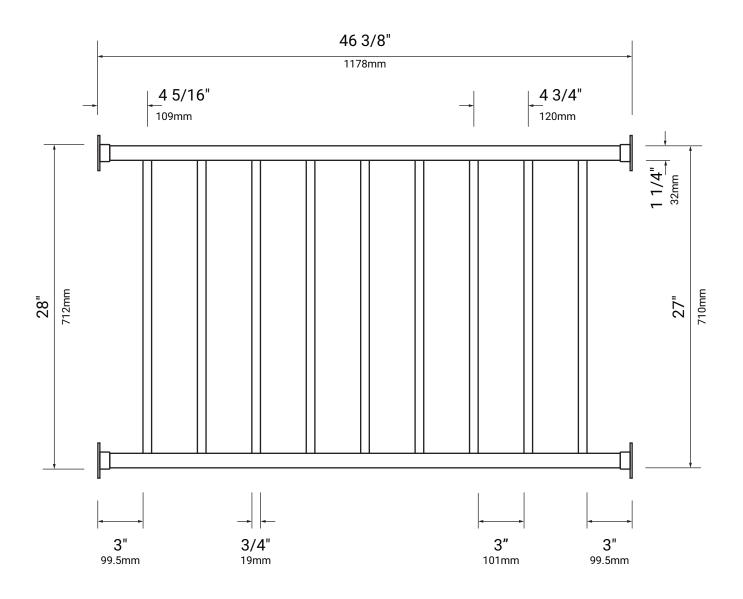

## 4'W x 36" H Baluster Guard Rail without Post (No Top Rail Needed) Specification

Material: Carbon Steel All Thickness: 19GA (1.0mm) Finish: 5 Stage Powder Coat Color: Matte Black (10% Glossy)

**BGR4R TECHNICAL SHEET**  **Need Help? We Got You!** 