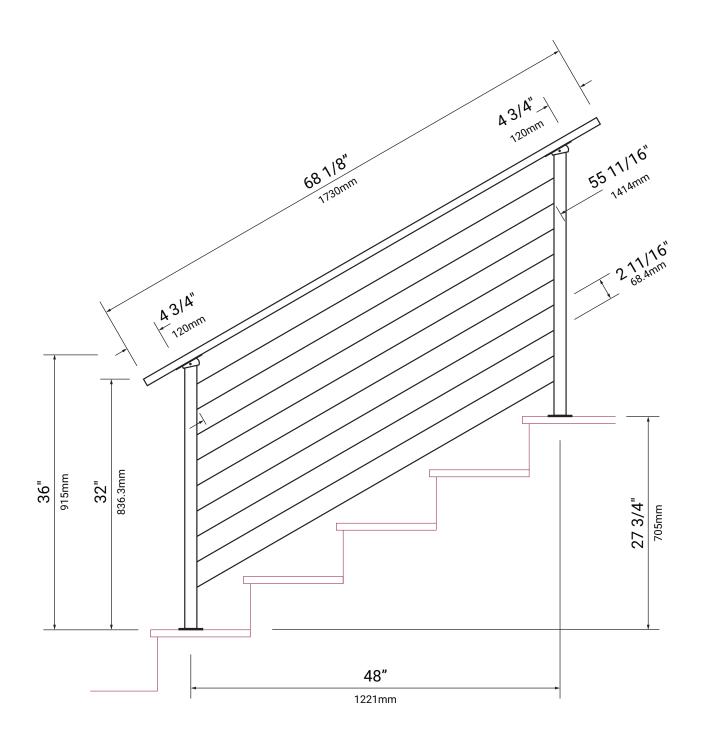

(posts and rails specification at the end)







Need Help? We Got You! www.fencerail.com/support



(posts and rails specification at the end)







Need Help? We Got You! www.fencerail.com/support



(posts and rails specification at the end)





**CHRK3**TECHNICAL SHEET

Need Help? We Got You! www.fencerail.com/support



(posts and rails specification at the end)





CHRK4 **TECHNICAL SHEET**  Need Help? We Got You! www.fencerail.com/support





(posts and rails specification at the end)





CHRK5 **TECHNICAL SHEET**  Need Help? We Got You! www.fencerail.com/support





### **Top Rails and Posts Specification**

Material: Carbon Steel

Top Rail Thickness: 18GA (1.2mm)
Post Thickness: 18GA (1.2mm)
Finish: 5 Stage Powder Coat
Color: Matte Black (10% Glossy)









CHRK RAILS AND POSTS
TECHNICAL SHEET

Need Help? We Got You!

www.fencerail.com/support



### **Cable Handrail Posts** Specification

Material: Carbon Steel

Post Thickness: 18GA (1.2mm)
Finish: 5 Stage Powder Coat
Color: Matte Black (10% Glossy)







78mm

CHRK POSTS
TECHNICAL SHEET

Need Help? We Got You!

www.fencerail.com/support