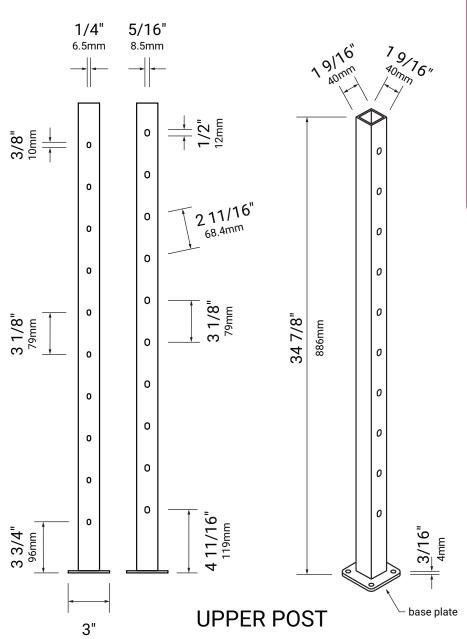

### **Cable Handrail Posts** Specification

Material: Carbon Steel

Post Thickness: 18GA (1.2mm)
Finish: 5 Stage Powder Coat
Color: Matte Black (10% Glossy)

78mm

CHRK POSTS
TECHNICAL SHEET

Need Help? We Got You!