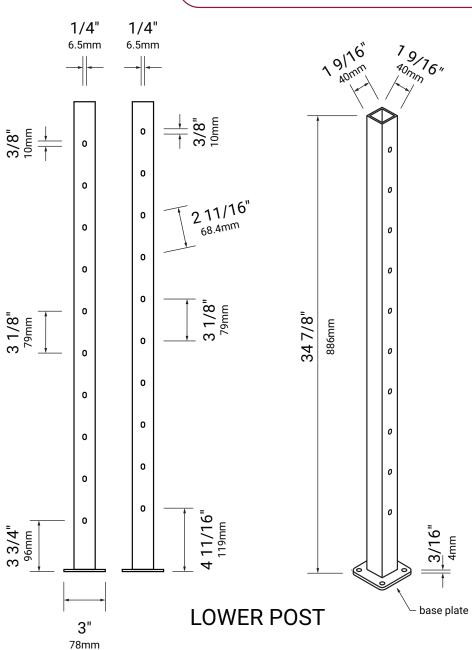

### **Cable Handrail Posts** Specification

Material: Carbon Steel

Post Thickness: 18GA (1.2mm)
Finish: 5 Stage Powder Coat
Color: Matte Black (10% Glossy)

78mm

CHRK POSTS
TECHNICAL SHEET

Need Help? We Got You!