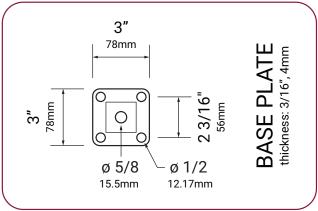

### **Cable Handrail Posts** Specification

Material: Carbon Steel

Post Thickness: 18GA (1.2mm)
Finish: 5 Stage Powder Coat
Color: Matte Black (10% Glossy)

78mm

CHRK POSTS
TECHNICAL SHEET

Need Help? We Got You!