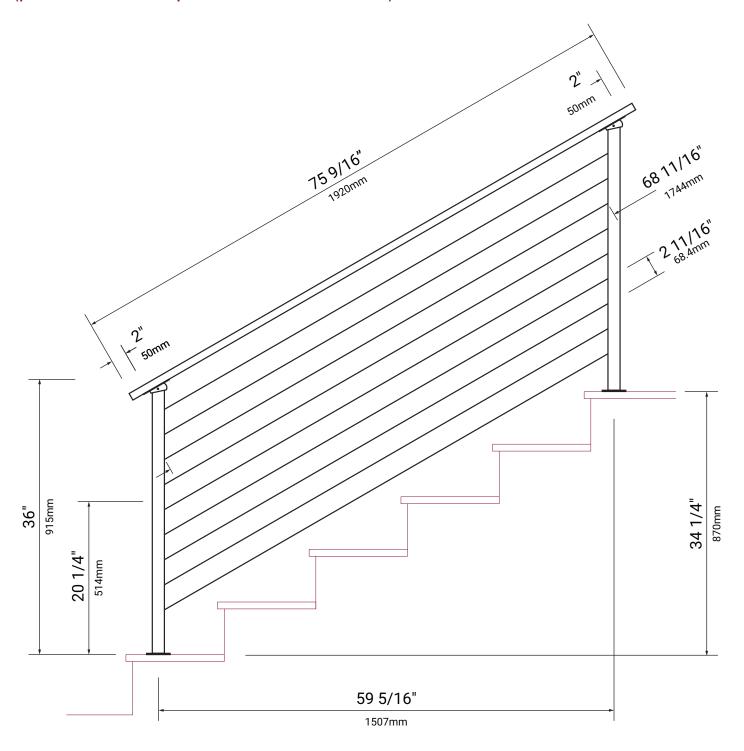

### **Top Rails and Posts Specification**

Material: Carbon Steel

Top Rail Thickness: 18GA (1.2mm)
Post Thickness: 18GA (1.2mm)
Finish: 5 Stage Powder Coat
Color: Matte Black (10% Glossy)

CHRK RAILS AND POSTS
TECHNICAL SHEET