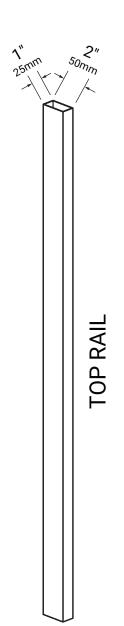

### **Top Rails and Posts Specification**

Material: Carbon Steel

Top Rail Thickness: 18GA (1.2mm)
Post Thickness: 18GA (1.2mm)
Finish: 5 Stage Powder Coat
Color: Matte Black (10% Glossy)

CHRK RAILS AND POSTS
TECHNICAL SHEET