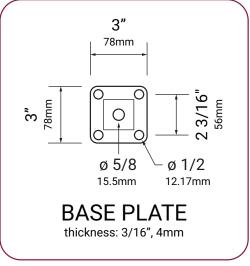

### **Cable Handrail Posts** Specification

Material: Carbon Steel

Post Thickness: 18GA (1.2mm)
Finish: 5 Stage Powder Coat
Color: Matte Black (10% Glossy)

78mm

CHRK POSTS
TECHNICAL SHEET

Need Help? We Got You!