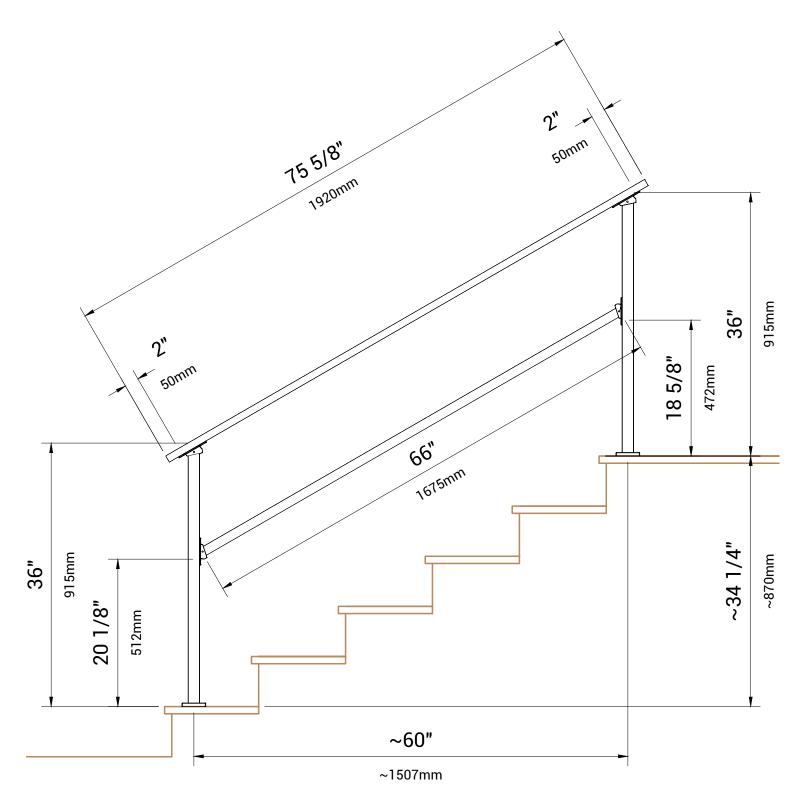

#### **4 Steps Handrail Kit for Stairs**

Parts List & Specification Location At End of Document

HR3 TECHNICAL SHEET Need Help? We Got You! www.crhandrail.com/support

Call or Text (with Photos) (800) 420-0432