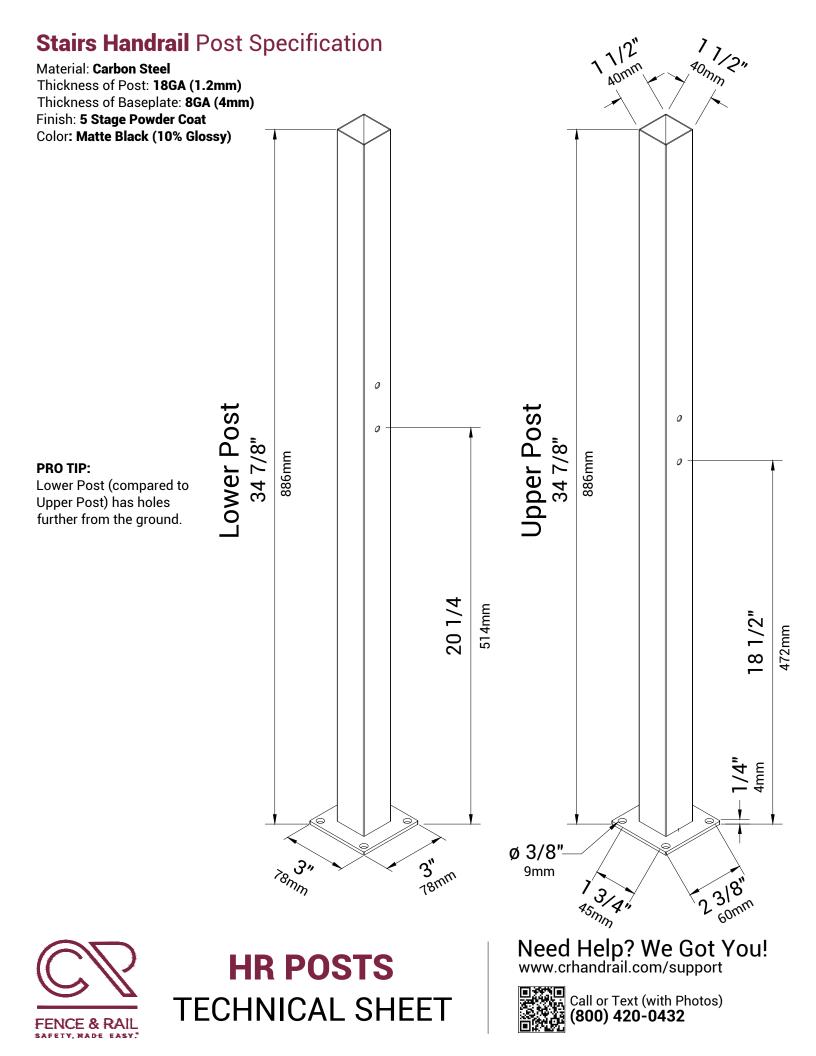

Photos)



#### **4 Steps Handrail Kit for Stairs**

Parts List & Specification Location At End of Document





HR3 TECHNICAL SHEET Need Help? We Got You! www.crhandrail.com/support



Call or Text (with Photos) (800) 420-0432





TECHNICAL SHEET

Call or Text (with Photos)

### **6 Steps Handrail Kit for Stairs**

Parts List & Specification Location At End of Document





Need Help? We Got You! www.crhandrail.com/support



Call or Text (with Photos) (800) 420-0432

#### Stairs Handrail Rail Specification

Material: Carbon Steel

Thickness of Top Rail: **18GA (1.2mm)** Thickness of Middle Rail: **19GA (1mm)** Finish: **5 Stage Powder Coat** Color: **Matte Black (10% Glossy)** 



Top Rail

Middle Rail



Need Help? We Got You! www.crhandrail.com/support



Call or Text (with Photos)



## CRHR

# PARTS LIST (BOM)