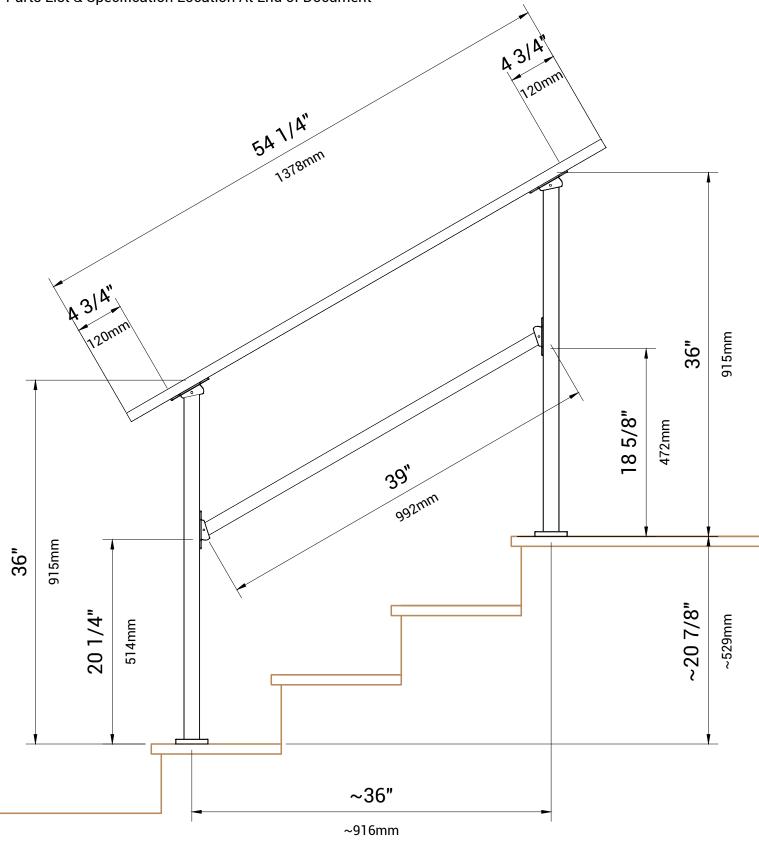

#### **4 Steps Handrail Kit for Stairs**

Parts List & Specification Location At End of Document

HR3 TECHNICAL SHEET Need Help? We Got You! www.crhandrail.com/support

Call or Text (with Photos) (800) 420-0432