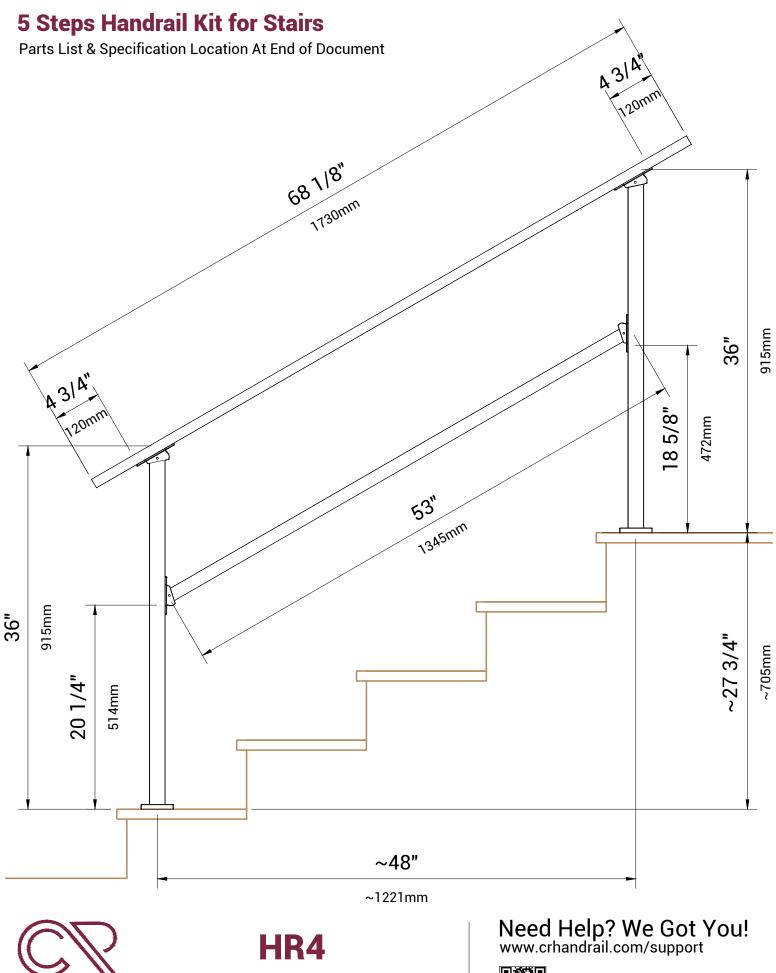

TECHNICAL SHEET

Call or Text (with Photos)



#### **4 Steps Handrail Kit for Stairs**

Parts List & Specification Location At End of Document





HR3 TECHNICAL SHEET Need Help? We Got You! www.crhandrail.com/support



Call or Text (with Photos) (800) 420-0432





TECHNICAL SHEET

Call or Text (with Photos)

### **6 Steps Handrail Kit for Stairs**

Parts List & Specification Location At End of Document





Need Help? We Got You! www.crhandrail.com/support



Call or Text (with Photos) (800) 420-0432

#### Stairs Handrail Rail Specification

Material: Carbon Steel

Thickness of Top Rail: **18GA (1.2mm)** Thickness of Middle Rail: **19GA (1mm)** Finish: **5 Stage Powder Coat** Color: **Matte Black (10% Glossy)** 



Top Rail

Middle Rail



Need Help? We Got You! www.crhandrail.com/support



Call or Text (with Photos)



## CRHR

# PARTS LIST (BOM)