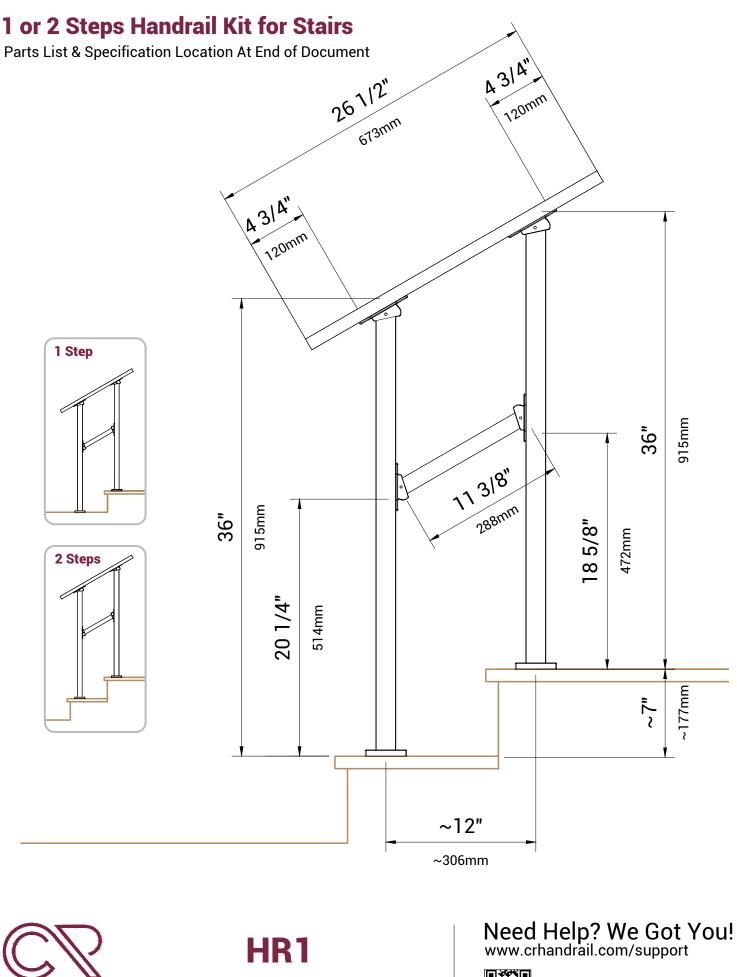

TECHNICAL SHEET

Call or Text (with Photos)



#### **4 Steps Handrail Kit for Stairs**

Parts List & Specification Location At End of Document





HR3 TECHNICAL SHEET Need Help? We Got You! www.crhandrail.com/support



Call or Text (with Photos) (800) 420-0432





TECHNICAL SHEET

Call or Text (with Photos)

### **6 Steps Handrail Kit for Stairs**

Parts List & Specification Location At End of Document





Need Help? We Got You! www.crhandrail.com/support



Call or Text (with Photos) (800) 420-0432

#### Stairs Handrail Rail Specification

Material: Carbon Steel

Thickness of Top Rail: **18GA (1.2mm)** Thickness of Middle Rail: **19GA (1mm)** Finish: **5 Stage Powder Coat** Color: **Matte Black (10% Glossy)** 



Top Rail

Middle Rail



Need Help? We Got You! www.crhandrail.com/