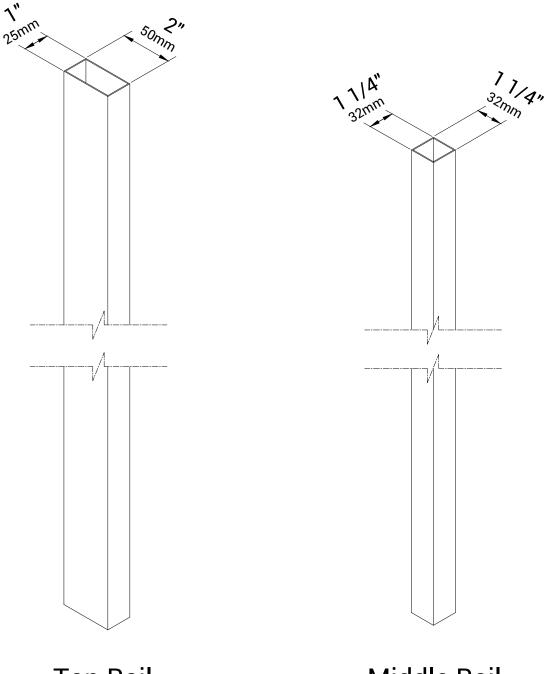

#### Stairs Handrail Rail Specification

Material: Carbon Steel

Thickness of Top Rail: **18GA (1.2mm)** Thickness of Middle Rail: **19GA (1mm)** Finish: **5 Stage Powder Coat** Color: **Matte Black (10% Glossy)** 

Top Rail

Middle Rail

Need Help? We Got You! www.crhandrail.com/support

Call or Text (with Photos)