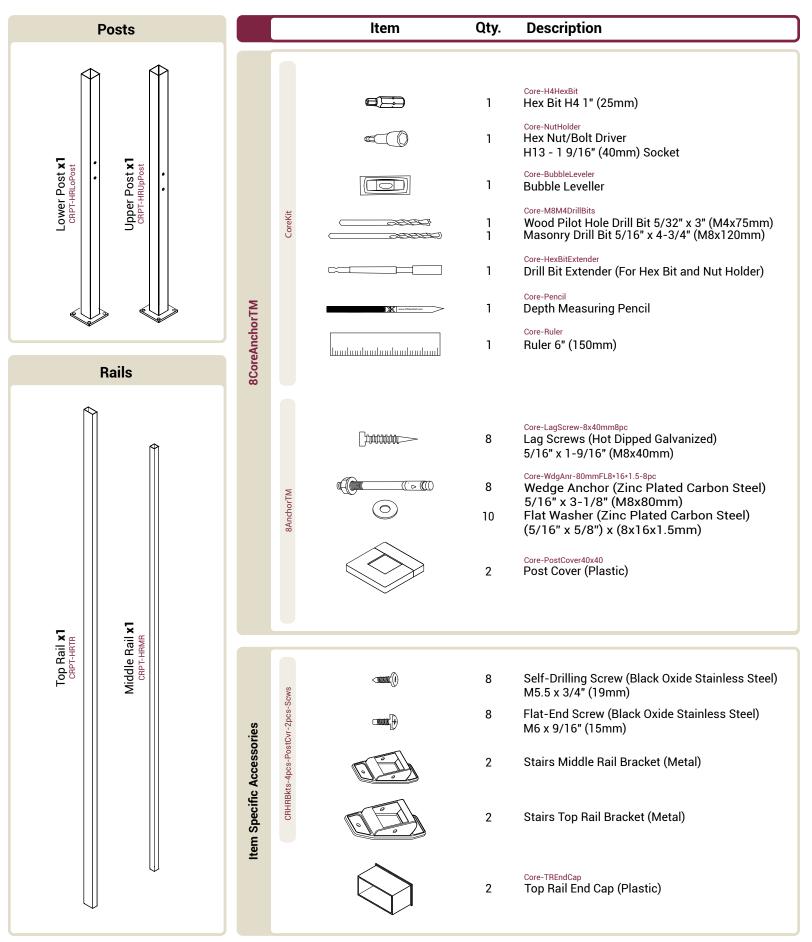

#### Stairs Handrail Rail Specification

Material: Carbon Steel

Thickness of Top Rail: **18GA (1.2mm)** Thickness of Middle Rail: **19GA (1mm)** Finish: **5 Stage Powder Coat** Color: **Matte Black (10% Glossy)** 

Top Rail

Middle Rail

Need Help? We Got You! www.crhandrail.com/support

Call or Text (with Photos)

# PARTS LIST (BOM)