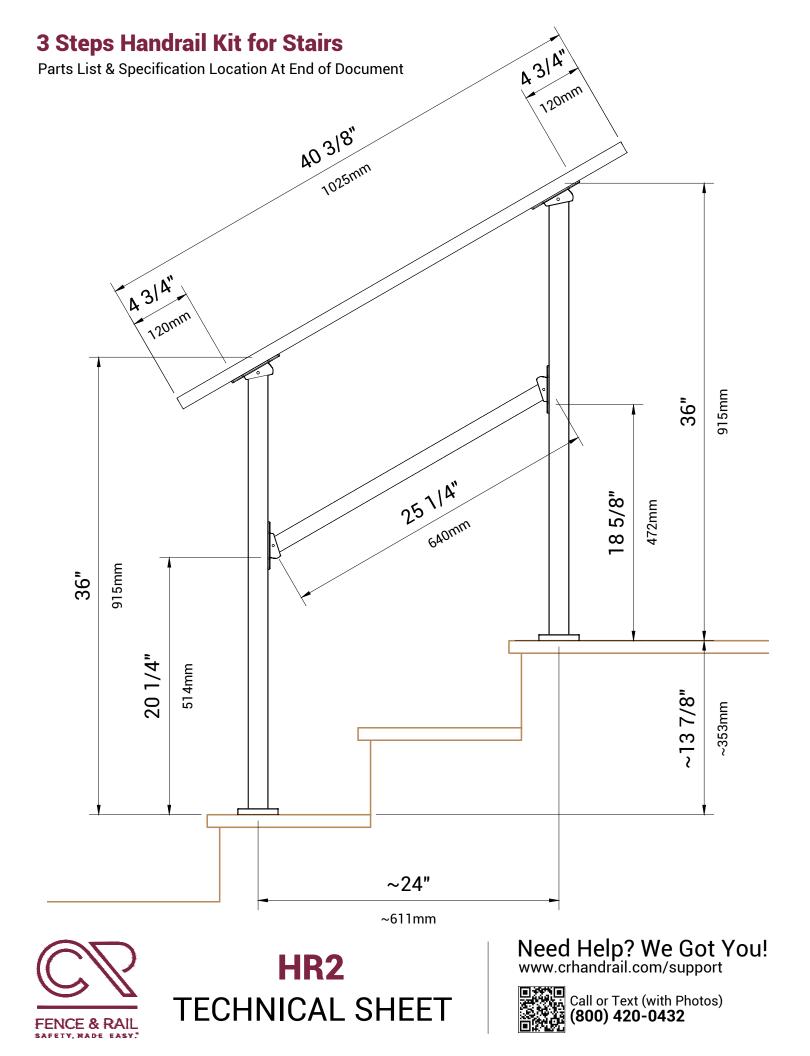

TECHNICAL SHEET

Call or Text (with Photos)



#### **4 Steps Handrail Kit for Stairs**

Parts List & Specification Location At End of Document





HR3 TECHNICAL SHEET Need Help? We Got You! www.crhandrail.com/support



Call or Text (with Photos) (800) 420-0432





TECHNICAL SHEET

Call or Text (with Photos)

### **6 Steps Handrail Kit for Stairs**

Parts List & Specification Location At End of Document





Need Help? We Got You! www.crhandrail.com/support



Call or Text (with Photos) (800) 420-0432

#### Stairs Handrail Rail Specification

Material: Carbon Steel

Thickness of Top Rail: **18GA (1.2mm)** Thickness of Middle Rail: **19GA (1mm)** Finish: **5 Stage Powder Coat** Color: **Matte Black (10% Glossy)** 



Top Rail

Middle Rail



Need Help? We Got You! www.crhandrail.com/support



Call or Text (with Photos)



## CRHR