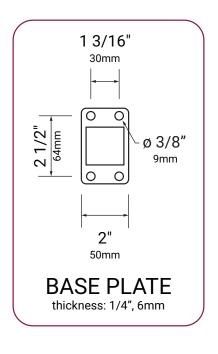

Material: Carbon Steel

Post Thickness: 18GA (1.2mm)
Finish: 5 Stage Powder Coat
Color: Matte Black (10% Glossy)

TMNHB2P-48
TECHNICAL SHEET

Need Help? We Got You!

www.fencerail.com/support

Call or Text (with Photos) (800) 420-0432