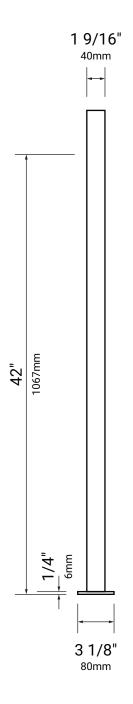

Material: Carbon Steel

Post Thickness: 18GA (1.2mm)
Finish: 5 Stage Powder Coat
Color: Matte Black (10% Glossy)

TMNHB2P-42
TECHNICAL SHEET

Need Help? We Got You!

www.fencerail.com/support

Call or Text (with Photos) (800) 420-0432