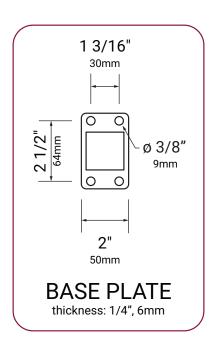

Material: Carbon Steel

Post Thickness: 18GA (1.2mm)
Finish: 5 Stage Powder Coat
Color: Matte Black (10% Glossy)

TMNHB2P-60
TECHNICAL SHEET

Need Help? We Got You!

www.fencerail.com/support

Call or Text (with Photos) (800) 420-0432