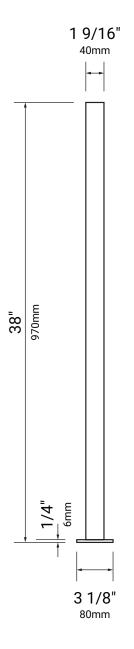

Material: Carbon Steel

Post Thickness: 18GA (1.2mm)
Finish: 5 Stage Powder Coat
Color: Matte Black (10% Glossy)

TMNHB2P-38
TECHNICAL SHEET

Need Help? We Got You!

www.fencerail.com/support

Call or Text (with Photos) (800) 420-0432