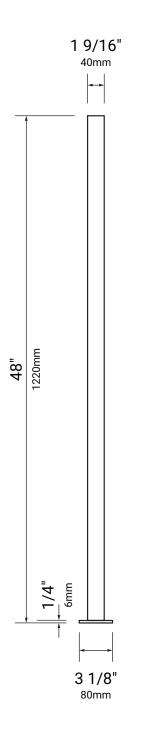

Material: Carbon Steel

Post Thickness: 18GA (1.2mm)
Finish: 5 Stage Powder Coat
Color: Matte Black (10% Glossy)

TMNHB2P-48
TECHNICAL SHEET

Need Help? We Got You!

www.fencerail.com/support

Call or Text (with Photos) (800) 420-0432