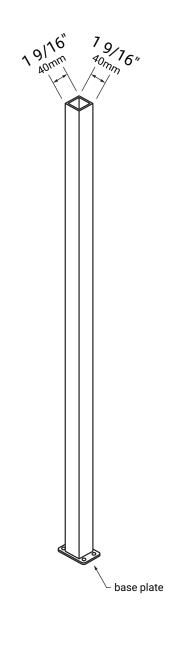

Material: Carbon Steel

Post Thickness: 18GA (1.2mm)
Finish: 5 Stage Powder Coat
Color: Matte Black (10% Glossy)

TMNHB2P-38
TECHNICAL SHEET

Need Help? We Got You!

www.fencerail.com/support

Call or Text (with Photos) (800) 420-0432