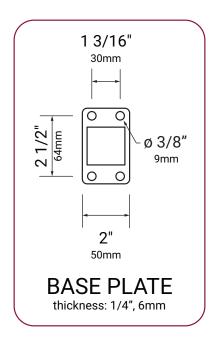

inish: 5 Stage Powder Coat
Color: Matte Black (10% Glossy)









TMNHB2P-38
TECHNICAL SHEET

Need Help? We Got You!

www.fencerail.com/support



Call or Text (with Photos) (800) 420-0432

Material: Carbon Steel

Post Thickness: 18GA (1.2mm)
Finish: 5 Stage Powder Coat
Color: Matte Black (10% Glossy)









TMNHB2P-42
TECHNICAL SHEET

Need Help? We Got You!

www.fencerail.com/support



Call or Text (with Photos) (800) 420-0432

Material: Carbon Steel

Post Thickness: 18GA (1.2mm)
Finish: 5 Stage Powder Coat
Color: Matte Black (10% Glossy)









TMNHB2P-48
TECHNICAL SHEET

Need Help? We Got You!

www.fencerail.com/support



Call or Text (with Photos) (800) 420-0432

Material: Carbon Steel

Post Thickness: 18GA (1.2mm)
Finish: 5 Stage Powder Coat
Color: Matte Black (10% Glossy)







TMNHB2P-60
TECHNICAL SHEET

Need Help? We Got You!

www.fencerail.com/support



Call or Text (with Photos) (800) 420-0432