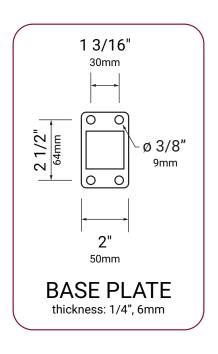

Material: Carbon Steel

Post Thickness: 18GA (1.2mm)
Finish: 5 Stage Powder Coat
Color: Matte Black (10% Glossy)

TMNHB2P-38
TECHNICAL SHEET

Need Help? We Got You!

www.fencerail.com/support

Call or Text (with Photos) (800) 420-0432