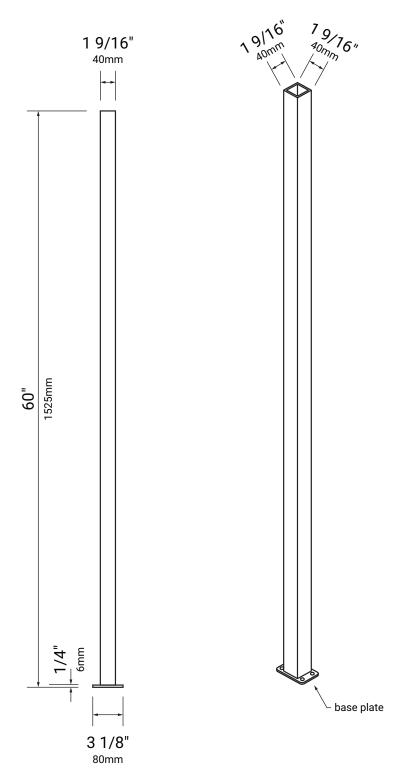

Material: Carbon Steel

Post Thickness: 18GA (1.2mm)
Finish: 5 Stage Powder Coat
Color: Matte Black (10% Glossy)

TMNHB2P-60
TECHNICAL SHEET

Need Help? We Got You!

www.fencerail.com/support

Call or Text (with Photos) (800) 420-0432